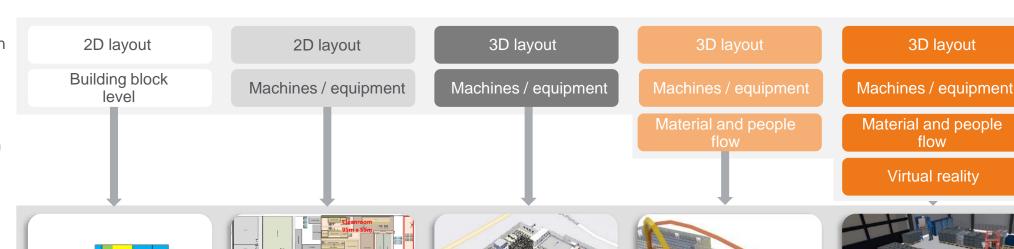

## Our tools for 'digital DC' planning enable dynamic simulations, professional layout and material flow optimization, across all planning phases

detail

- Fast planning & creation of variants (workshop)
- Particularly suitable for initial layout designs
- Precise surface layout
- Optimization of the machine arrangements
- Few equipment details required
- Clarity through realistic visualization
- Collision-check, through height consideration
- Active participant involvement
- SketchUp, CAD\* (AutoCAD, Revit)

- Transparency of material and personnel flows in the layout
- Identification of bottlenecks
- Interactive opt. of the layout
- SketchUp, visTABLE,

- Very high immersion
- The participants are involved in the best possible way
- Basis for interactive workplace design

SketchUp, visTABLE.

Tools

Visio, PowerPoint

Visio, CAD\* (AutoCAD, Revit)

**NVIDIA** Omniverse

**NVIDIA Omniverse** 

Extent of planning support