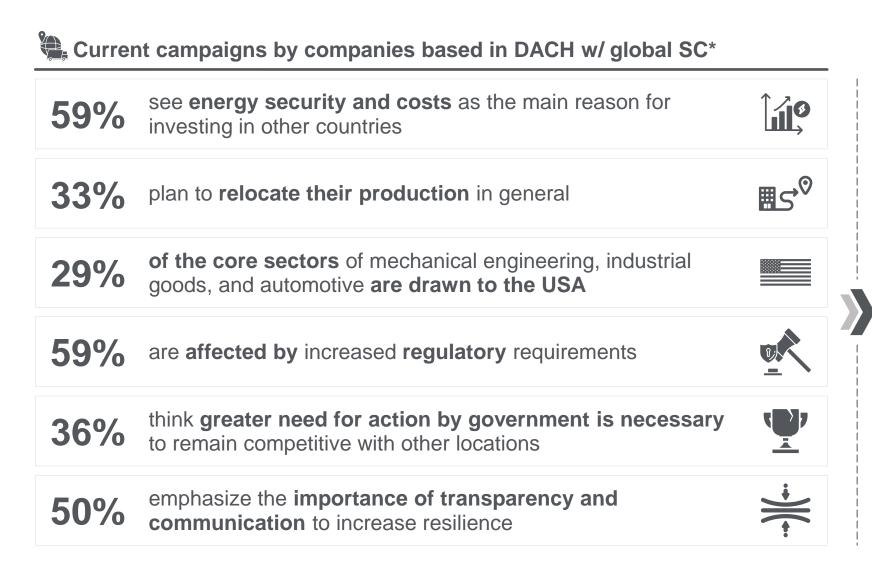

# Adapting supply chains for resilience and competitiveness has become a strategic imperative

Companies are transforming their supply chains with a focus on agility, resilience, and comprehensive supplier management