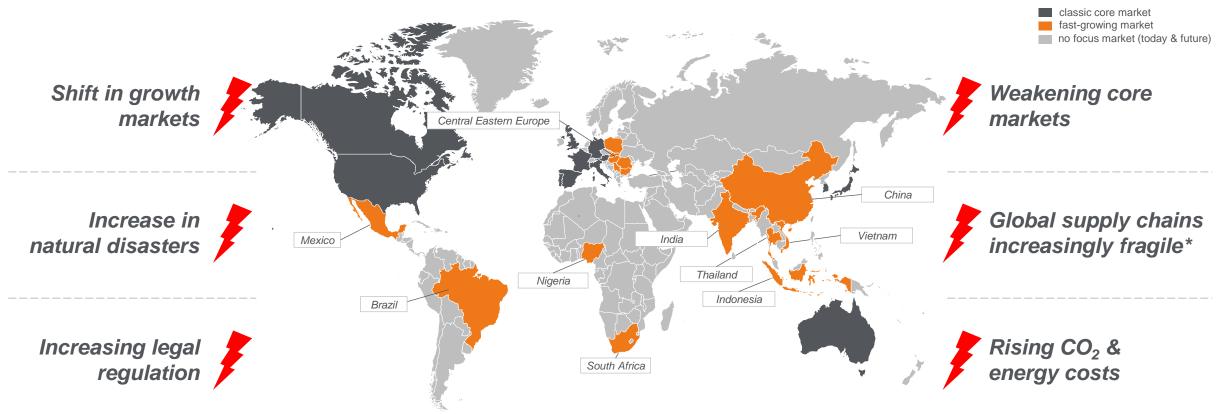

# Global supply chain networks are being impacted by shifts in global markets and geopolitical challenges and need to be adjusted

(3)

Future key markets and challenges at the example of automotive sector

Most companies need to review and adapt their supply chain due to these challenges.